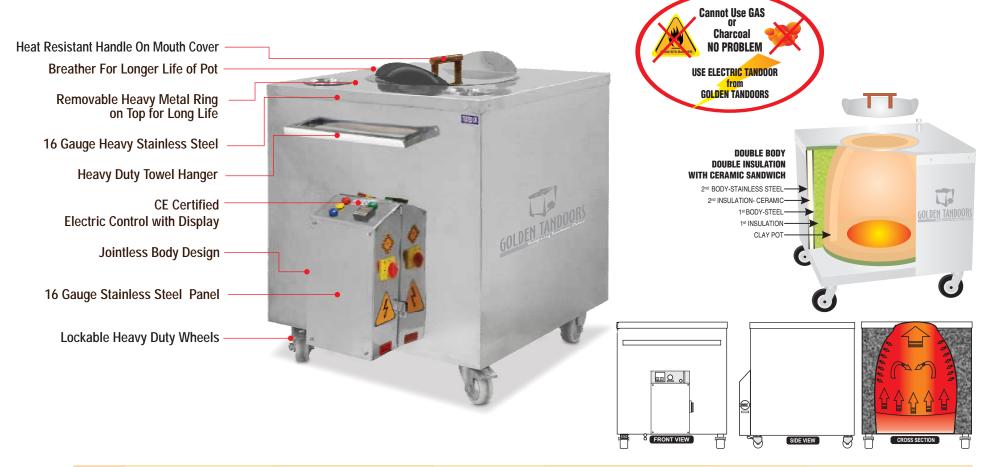

**FEATURES** 

- HIGH HEAT INPUT DESIGN
- HEAVY DUTY CLAY POT
- CONTROLS AS PER EU STANDARDS
- HIGH CAPACITY LONG LIFE ELECTRIC HEATERS
- DIGITAL TEMPERATURE CONTROLLER
- DIGITAL TEMPERATURE DISPLAY
- CIRCUIT PROTECTION
- PRECISE CONTROL OF TEMPERATURE
- VERY QUICK INITIAL HEAT TIME.

- DESIGNED FOR MINIMUM HEAT LOSS.
- HIGH QUALITY STAINLESS STEEL EXTERIOR.
- LONG LASTING SPECIALLY BUILD REINFORCED CLAY.
- HEAVY DUTY WHEELS WITH BRAKE FOR EASY PLACEMENT & MOBILITY.
- THE RAPIDITY OF BAKING AND COOKING BY RADIANT, CONDUCTIVE AND CONVECTIVE HEAT TRANSFER ENSURES THE SEALING IN OF THE FLAVORS AND JUICES OF THE EDIBLE PRODUCTS.
- OIL AND FAT FREE COOKING OF OTHER EDIBLES IN A PRACTICAL AND ENERGY EFFICIENT MANNER
- EASY ACCESS FOR ELECTRICAL CONNECTIONS.
- SPECIAL STAINLESS STEEL / AL COVERING ON HEATING ELEMENTS TO PROTECT SKEWER PRICKING & FOOD SPILLAGE.
- HEAVY DUTY TOP COVER & IMPORTED HEAT RESISTANT HANDLE.
- ALSO AVAILABLE WITH WALL/DISTANT MOUNTED IP-55 AND IP-60 CONTROL PANEL