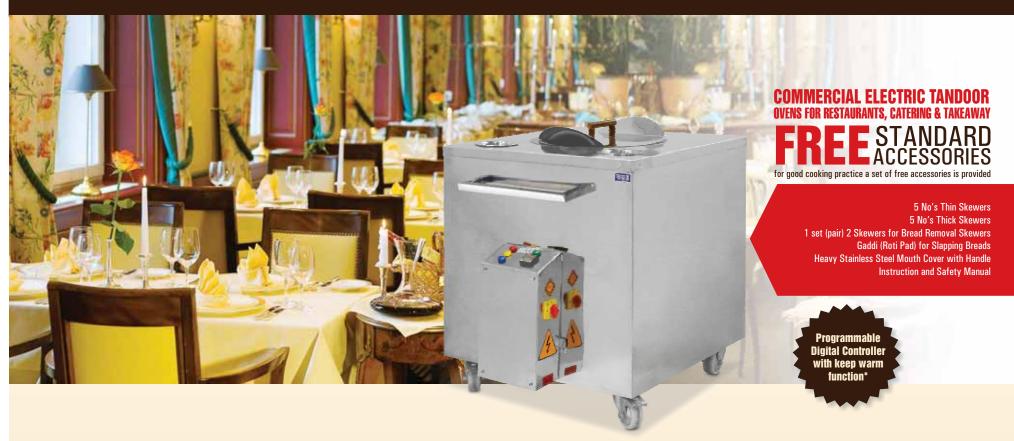

## LARGEST RANGE OF AUTHENTIC MOBILE ELECTRIC TANDOORS

CATERING | OUTDOOR | TAKEAWAY

- GOOD FOR AIRPORTS, RESTAURANTS, LOUNGES, CRUISE LINERS, SHOPPING MALLS WHERE GAS AND CHARCOAL USE IS NOT PERMITTED OR VIABLE.
- READY TO USE.
- NO HEAVY EXHAUST FUMES TO VENT.
- CE CERTIFIED\*

**FEATURES** 

- HIGH HEAT INPUT DESIGN
- HEAVY DUTY CLAY POT
- CONTROLS AS PER EU STANDARDS
- HIGH CAPACITY LONG LIFE ELECTRIC HEATERS
- DIGITAL TEMPERATURE CONTROLLER
- DIGITAL TEMPERATURE DISPLAY
- CIRCUIT PROTECTION
- PRECISE CONTROL OF TEMPERATURE
- VERY QUICK INITIAL HEAT TIME.

- DESIGNED FOR MINIMUM HEAT LOSS.
- HIGH QUALITY STAINLESS STEEL EXTERIOR.
- LONG LASTING SPECIALLY BUILD REINFORCED CLAY.
- HEAVY DUTY WHEELS WITH BRAKE FOR EASY PLACEMENT & MOBILITY.
- THE RAPIDITY OF BAKING AND COOKING BY RADIANT, CONDUCTIVE AND CONVECTIVE HEAT TRANSFER ENSURES THE SEALING IN OF THE FLAVORS AND JUICES OF THE EDIBLE PRODUCTS.
- OIL AND FAT FREE COOKING OF OTHER EDIBLES IN A PRACTICAL AND ENERGY EFFICIENT MANNER
- EASY ACCESS FOR ELECTRICAL CONNECTIONS.
- SPECIAL STAINLESS STEEL / AL COVERING ON HEATING ELEMENTS TO PROTECT SKEWER PRICKING & FOOD SPILLAGE.
- HEAVY DUTY TOP COVER & IMPORTED HEAT RESISTANT HANDLE.
- ALSO AVAILABLE WITH WALL/DISTANT MOUNTED IP-55 AND IP-60 CONTROL PANEL