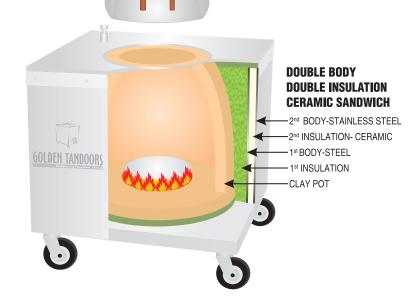

## **FEATURES**

- Ideal for environments where electricity is limited or charcoal is impractical
- Supplied ready to use (No fitting of Burners, plate or control valves required)
- Auto Ignition (No More Match Lights or Burning Paper)
- Heavy Duty Commercial Gas Burners
- Easy to use Ignition and Gas Control Knob ergonomically positioned
- Heavy duty taper top cover for gas escape to prevent buildup
- Flame Failure safety device
- IAPMO Approved for use in Australia, New Zealand & the Pacific under AS 4563 2004