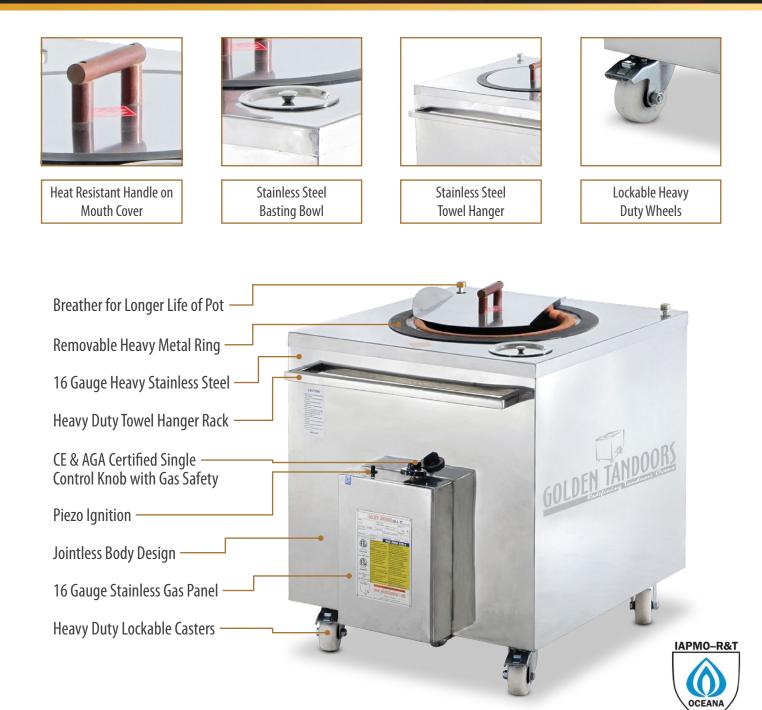

## **FEATURES**

- Ideal for environments where electricity is limited or charcoal is impractical
- Supplied ready to use (No fitting of Burners, plate or control valves required)
- Auto Ignition (No More Match Lights or Burning Paper)
- Heavy Duty Commercial Gas Burners
- Easy to use Ignition and Gas Control Knob ergonomically positioned
- Heavy duty taper top cover for gas escape to prevent buildup
- Flame Failure safety device
- IAPMO Approved for use in Australia, New Zealand & the Pacific under AS 4563 2004